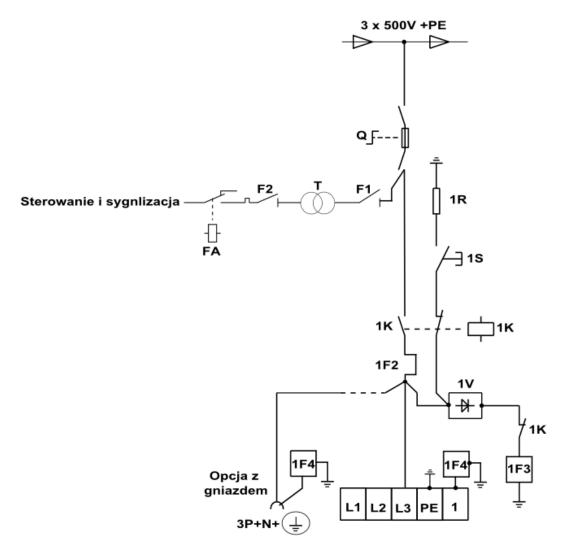

### **SCHEMATIC DIAGRAM**

# Legend:

Sterowanie i sygnalizacja – **control and signalization** Opcja z gniazdem – **option with socket** 

Orders should be submitted in writing or by fax to the address: