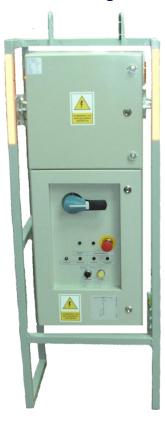

# **CONSTRUCTION**

The switchgear housing is made of steel sheets. The whole unit is based by a common support frame. The housing is equipped with brackets that allow for the switchgear to be hung on a chain or to be placed directly on the ground.

## **MODE OF OPERATION**

The control of 500 V outlet is carried out with the button situated on the face of the switchgear. After current decay/return the switchgear is automatically turned on with lighting and sound signally.

The switchgear is equipped with power protections against short-circuiting, overloading, low insulation resistance and an increase in earth resistance. The switching on/switching off of outlet is carried out with the control button situated on the face of the switchgear or with the emergency off-button.